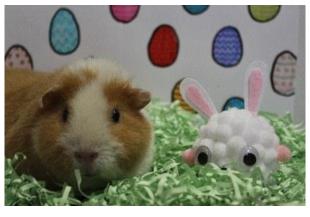

## **Happy Easter**

Thank you to E, one of our lovely students whose creative talents lead her to do a seasonal montage starring the lovely trusted and Loyal Guinea Pigs Luna (Black and White) and Daphne (Ginger and White).

E is passionate about animals and is seeking a career in vetinary nursing. E is a clear supporter of the value of pets as part of the therapeutic delivery and I have seen and enjoyed the incredible positive impact from both of these Guinea Pigs. E takes incredible care of her animals and has a wealth of knowledge regarding the appropriate care and provision for a number of animals. She ensures that these photos are taken with love and care for Daphne and Luna