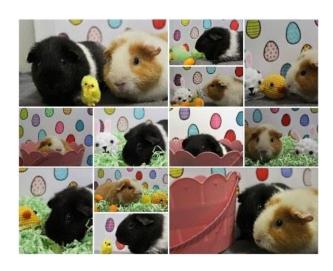

## **Happy Easter**

Thank you to E, one of our lovely students whose creative talents lead her to do a seasonal montage starring the lovely trusted and Loyal Guinea Pigs Luna (Black and White) and Daphne (Ginger and White).

E is passionate about animals and is seeking a career in vetinary nursing. E is a clear supporter of the value of pets as part of the therapeutic delivery and I have seen and enjoyed the incredible positive impact from both of these Guinea Pigs. E takes incredible care of her animals and has a wealth of knowledge regarding the appropriate care and provision for a number of animals. She ensures that these photos are taken with love and care for Daphne and Luna

Sadly a few weeks after taking these photos, Daphne passed away which has obviously been devastating for E. In her usual style, where she puts care of the animals first, E knew that Luna would also be suffering as they are social animals. Introducing a new Guinea Pig needs to be done carefully and E has researched the correct way to bond a new guinea pig to an existing guinea pig