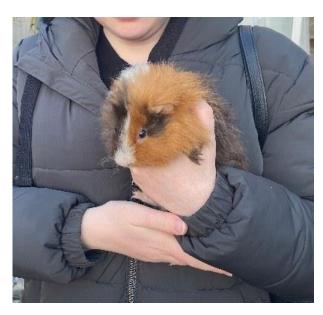

## **Happy Easter**

Thank you to E, one of our lovely students whose creative talents lead her to do a seasonal montage starring the lovely trusted and Loyal Guinea Pigs Luna (Black and White) and Daphne (Ginger and White).

and has found a new member of the family and will be slowly introducing Mabel to Luna in a safe, neutral space until they have bonded.

We know that E has a true vocation with animals and I'm sure she would be happy to support other people with questions and answers if you are also interested in the therapuetic nature of support that can be recieved from animals.