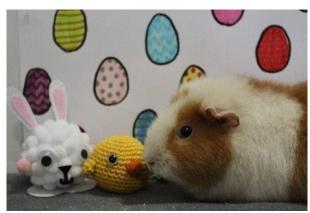

## **Happy Easter**

Thank you to E, one of our lovely students whose creative talents lead her to do a seasonal montage starring the lovely trusted and Loyal Guinea Pigs Luna (Black and White) and Daphne (Ginger and White).

E is passionate about animals and is seeking a career in vetinary nursing. E is a clear supporter of the value of pets as part of the therapeutic delivery and I have seen and enjoyed the incredible positive impact from both of these Guinea Pigs. E takes incredible care of her animals and has a wealth of knowledge regarding the appropriate care and provision for a number of animals. She ensures that these photos are taken with love and care for Daphne and Luna