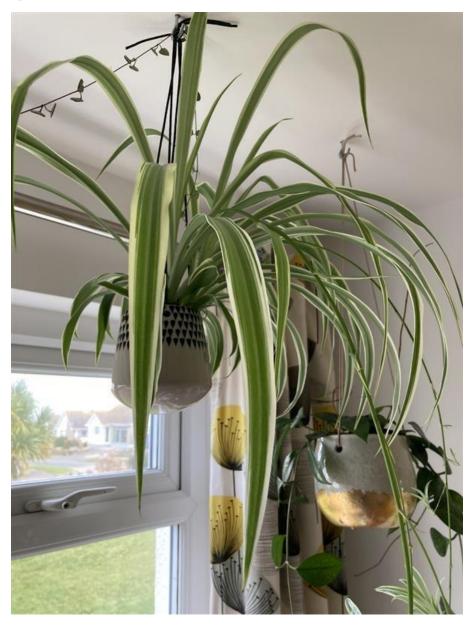

# Gardening Club

1 - Geoff - the baby spider plant (Looked after and nurtured by Matt)

Gardening Club is the first of many 'join in when you can' club forums for pupils to engage with. Participation is designed to boost wellbeing, to develop a love for the outdoors and a fascination with growing plants/ shrubs/ tress etc both in and out of doors. You don't have to have green fingers to take part, perhaps pupils might see something growing while out and about- pictures of natural scenes and plant life are very welcome and can be shared at any time on the Gardening Club forum in the 'Teams' section of Microsoft Teams.