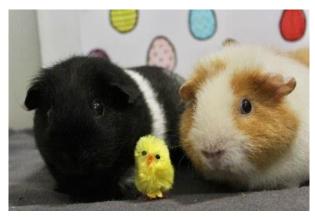

## **Happy Easter**

Thank you to E, one of our lovely students whose creative talents lead her to do a seasonal montage starring the lovely trusted and Loyal Guinea Pigs Luna (Black and White) and Daphne (Ginger and White).

E is passionate about animals and is seeking a career in vetinary nursing. E is a clear supporter of the value of pets as part of the therapeutic delivery and I have seen and enjoyed the incredible positive impact from both of these Guinea Pigs. E takes incredible care of her animals and has a wealth of knowledge regarding the appropriate care and provision for a number of animals. She ensures that these photos are taken with love and care for Daphne and Luna