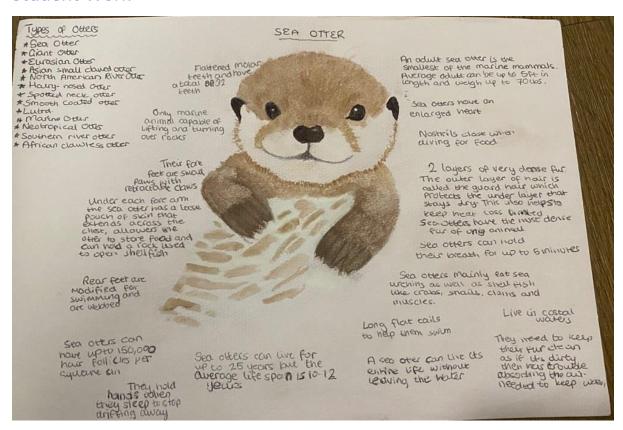

# Celebrating Student Work

A wonderful piece of independent project work on an area of interest for one of our students.

## Student Work

3 - Handmade Easter Card (AS)

4 - Resin Key chain (AS)