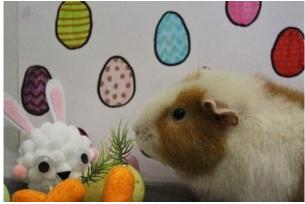

## **Happy Easter**

Thank you to E, one of our lovely students whose creative talents lead her to do a seasonal montage starring the lovely trusted and Loyal Guinea Pigs Luna (Black and White) and Daphne (Ginger and White).

E is passionate about animals and is seeking a career in vetinary nursing. E is a clear supporter of the value of pets as part of the therapeutic delivery and I have seen and enjoyed the incredible positive impact from both of these Guinea Pigs. E takes incredible care of her animals and has a wealth of knowledge regarding the appropriate care and provision for a number of animals. She ensures that these photos are taken with love and care for Daphne and Luna